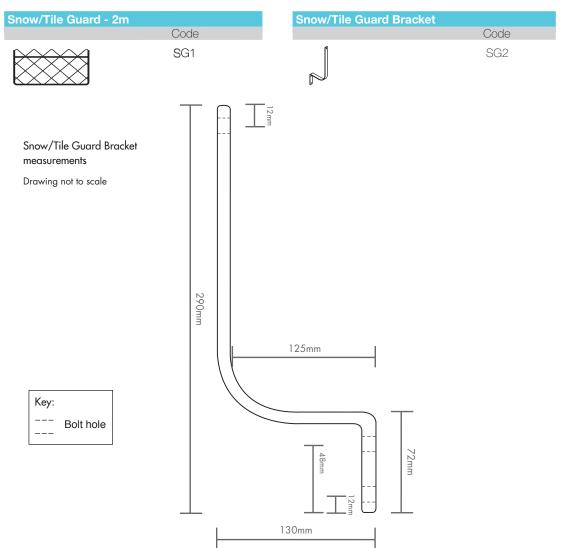

- Easy to handle and straightforward to install.
- Prevents snow/tile slippage.
- 2m wide x 150mm high.
- Brackets should be fitted at a maximum of 800mm centres, using 2 x 1½" x 12" round head screws.
- Galvanised for long lasting guarantee.
- Protects conservatories from falling roof tiles.
- Assists in reducing insurance costs/claims caused by snow/tile damage.
- Only suitable for fascias that are 175mm or deeper.