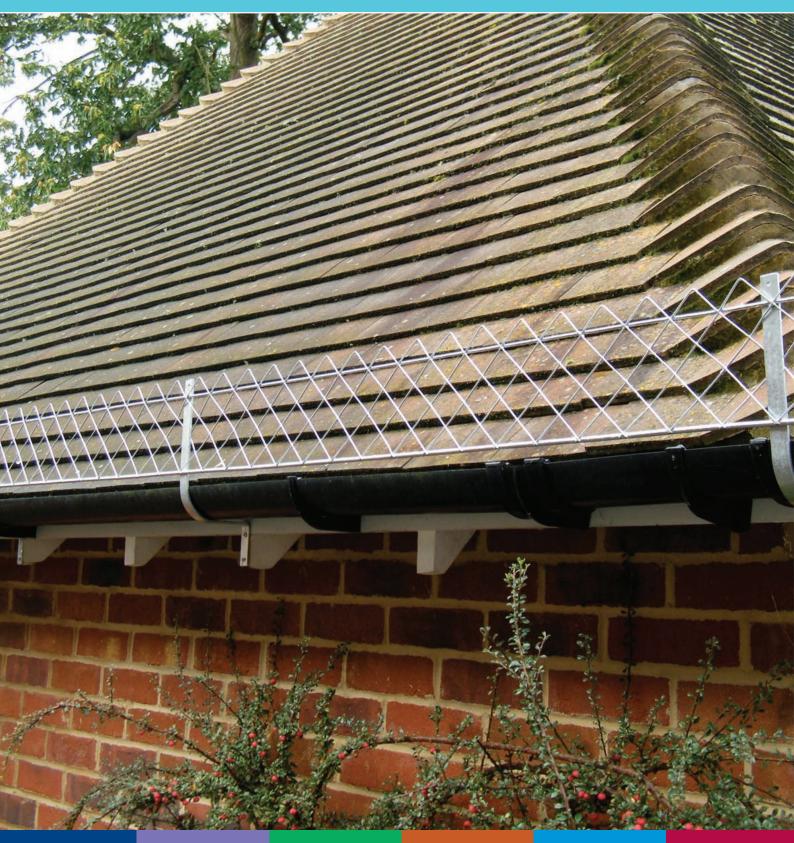

## NEW Snow/Tile Guard

FloPlast are pleased to announce the launch of their **NEW** Snow/Tile Guard system.

With UK weather conditions becoming increasingly unpredictable, installing FloPlast's Snow/Tile Guard insures the property is protected, as well as preventing unnecessary injury from falling tiles, snow and debris.

- Easy to handle and straightforward to install.
- Prevents snow/tile slippage.
- 2m wide x 150mm high.
- Brackets should be fitted at a maximum of 800mm centres, using 2 x 1½" x 12" round head screws.
- Galvanised for long lasting guarantee.
- Protects conservatories from falling roof tiles.
- Assists in reducing insurance costs/claims caused by snow/tile damage.
- Only suitable for fascias that are 175mm or deeper.