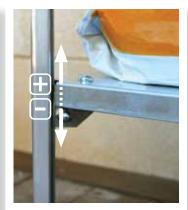

### Raised cold frame for comfortable gardening

- Hinged lid for easy access & ventilation
- Adjustable lower shelf for tools and soil storage
- High impact, crystal clear lid maximum light transmission
- Unbreakable polycarbonate sides panels
- Rust resistant aluminum frame
- Extra strong galvanized steel shelves to carry planters and soil.

## **GrowDeck** Planting without bending

Open No Lid Potting inside

Half Open Ventilation & humidity control

**Closed**Frosts & pests protection

Adjustable shelf for organizing tools and soil included