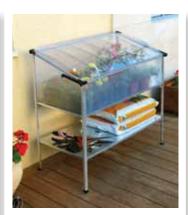

### Raised cold frame for comfortable gardening

- Hinged lid for easy access & ventilation
- Adjustable lower shelf for tools and soil storage
- High impact, crystal clear lid maximum light transmission
- Unbreakable polycarbonate sides panels
- Rust resistant aluminum frame
- Extra strong galvanized steel shelves to carry planters and soil.

## **GrowDeck** Planting without bending

Open No Lid Potting inside

Half Open Ventilation & humidity control

**Closed**Frosts & pests protection

Adjustable shelf for organizing tools and soil included

# House or apartment, village or city - people are looking for green moments in their life GrowDeck Can be located anywhere, even on a small balcony, to support self growing and to supply a garden spot.