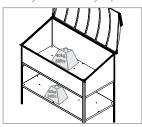

### Raised cold frame for comfortable gardening

- Hinged lid for easy access & ventilation
- Adjustable lower shelf for tools and soil storage
- High impact, crystal clear lid maximum light transmission
- Unbreakable polycarbonate sides panels
- Rust resistant aluminum frame
- Extra strong galvanized steel shelves to carry planters and soil.

## **GrowDeck** Planting without bending

Open No Lid Potting inside

Half Open Ventilation & humidity control

**Closed**Frosts & pests protection

Adjustable shelf for organizing tools and soil included