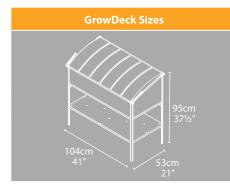

Item Number 701829

**Growing area** 

0.55 m<sup>2</sup> (6 sq.ft

**Packages** 

1 Printed Carton

**Package Dimensions** 

104 x 56 x 6cm 41½" x 22" x 2" **Pallet Specification** 

38 units/pallet