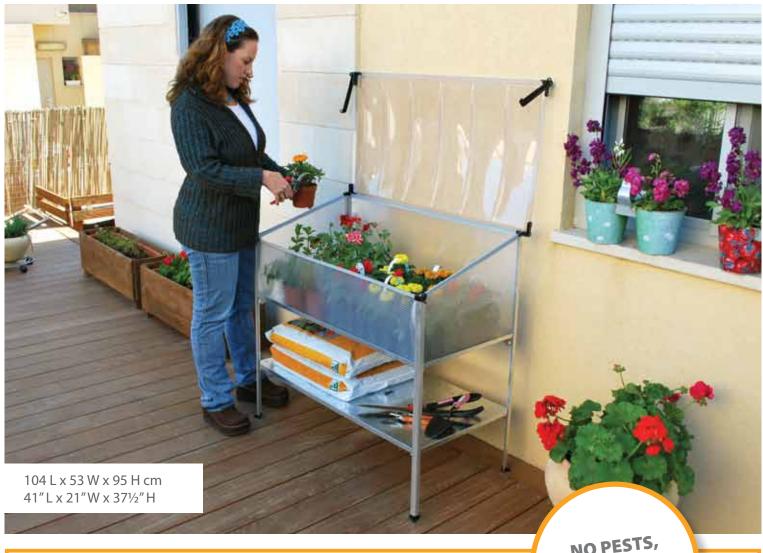

# GrowDeck

Planting without bending

### Raised cold frame for comfortable gardening

- Hinged lid for easy access & ventilation
- Adjustable lower shelf for tools and soil storage
- High impact, crystal clear lid maximum light transmission
- Unbreakable polycarbonate sides panels
- Rust resistant aluminum frame
- Extra strong galvanized steel shelves to carry planters and soil.

NO PESTS, NO FROST, NO BENDING