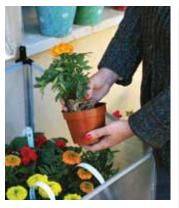

### Raised cold frame for comfortable gardening

- Hinged lid for easy access & ventilation
- Adjustable lower shelf for tools and soil storage
- High impact, crystal clear lid maximum light transmission
- Unbreakable polycarbonate sides panels
- Rust resistant aluminum frame
- Extra strong galvanized steel shelves to carry planters and soil.

## **GrowDeck** Planting without bending

Open No Lid Potting inside

Half Open Ventilation & humidity control

**Closed**Frosts & pests protection

Adjustable shelf for organizing tools and soil included