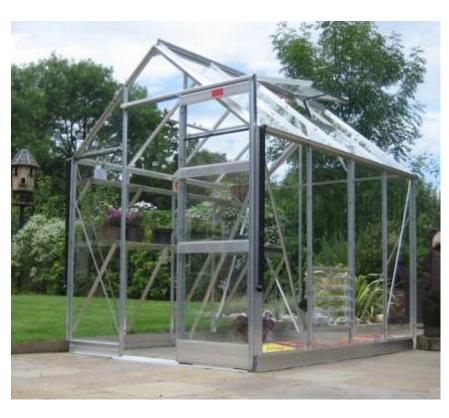

## **HIGH EAVE**

6'3" Wide
Available in unlimited lengths from 4'5"

## **GLAZING OPTIONS**

- 3mm thick
- Overlapping sheets

- EN12150
- No overlaps

- 6mm thick
- Twinned wall
- Silvered edges

Taking the **Craftsman's** ethos to another level, the extra cantilever bracing allows the **High Eave** to boast an additional 11" growing area compared with the standard model. A truly cavernous working space yet still remaining within the same 6' 3" foot print.