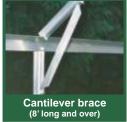

## **GLAZING OPTIONS**

- 3mm thick
- Overlapping sheets

- EN12150
- No overlaps

- 6mm thick
- Twinned wall
- Silvered edges

Taking the **Craftsman's** ethos to another level, the extra cantilever bracing allows the **High Eave** to boast an additional 11" growing area compared with the standard model. A truly cavernous working space yet still remaining within the same 6' 3" foot print.